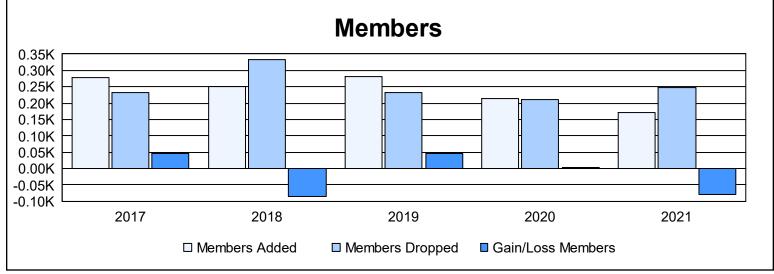

District 118 R As of June 2021 Cumulative

| Year      | New<br>Clubs | Dropped<br>Clubs | Gain/<br>Loss<br>Clubs | New<br>Members | Charter<br>Members | Reinstate<br>Members | Transfer<br>Members | Total<br>Member<br>Added | Total<br>Members<br>Dropped | Gain/<br>Loss<br>Members |
|-----------|--------------|------------------|------------------------|----------------|--------------------|----------------------|---------------------|--------------------------|-----------------------------|--------------------------|
| 2016-2017 | 3            | 0                | 3                      | 175            | 90                 | 8                    | 6                   | 279                      | 233                         | 46                       |
| 2017-2018 | 4            | 1                | 3                      | 130            | 104                | 7                    | 9                   | 250                      | 334                         | -84                      |
| 2018-2019 | 4            | 2                | 2                      | 158            | 108                | 4                    | 10                  | 280                      | 233                         | 47                       |
| 2019-2020 | 3            | 2                | 1                      | 73             | 108                | 25                   | 7                   | 213                      | 211                         | 2                        |
| 2020-2021 | 0            | 3                | -3                     | 126            | 11                 | 26                   | 7                   | 170                      | 248                         | -78                      |
| Average   | 3            | 2                | 1                      | 132            | 84                 | 14                   | 8                   | 238                      | 252                         | -13                      |