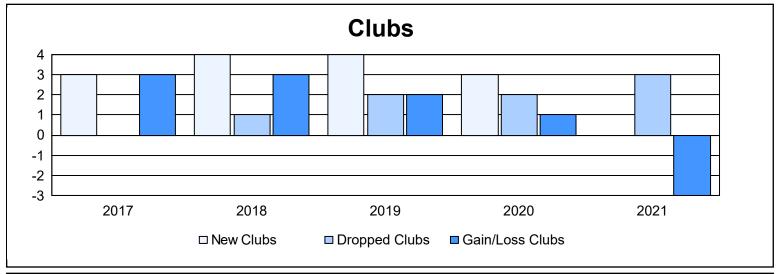

District 118 R As of June 2021 Cumulative

| Year      | New<br>Clubs | Dropped<br>Clubs | Gain/<br>Loss<br>Clubs | New<br>Members | Charter<br>Members | Reinstate<br>Members | Transfer<br>Members | Total<br>Member<br>Added | Total<br>Members<br>Dropped | Gain/<br>Loss<br>Members |
|-----------|--------------|------------------|------------------------|----------------|--------------------|----------------------|---------------------|--------------------------|-----------------------------|--------------------------|
| 2016-2017 | 3            | 0                | 3                      | 175            | 90                 | 8                    | 6                   | 279                      | 233                         | 46                       |
| 2017-2018 | 4            | 1                | 3                      | 130            | 104                | 7                    | 9                   | 250                      | 334                         | -84                      |
| 2018-2019 | 4            | 2                | 2                      | 158            | 108                | 4                    | 10                  | 280                      | 233                         | 47                       |
| 2019-2020 | 3            | 2                | 1                      | 73             | 108                | 25                   | 7                   | 213                      | 211                         | 2                        |
| 2020-2021 | 0            | 3                | -3                     | 126            | 11                 | 26                   | 7                   | 170                      | 248                         | -78                      |
| Average   | 3            | 2                | 1                      | 132            | 84                 | 14                   | 8                   | 238                      | 252                         | -13                      |